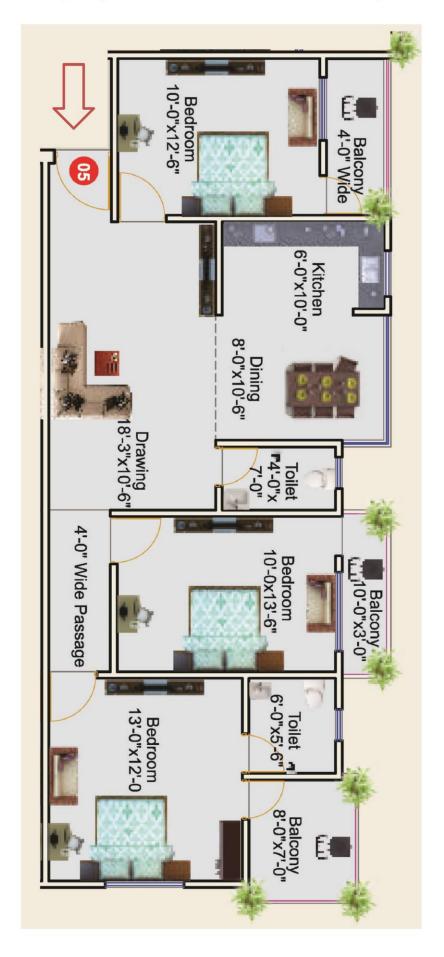

#### UNIT PLAN (Block-B)

#### Flat No. B-106 (3BHK)

(Super Area 1451 SQ.FT.)

## Bedroom 10'-0"x12'-6" Kitchen 6'-0"x10'-0" Dining 8'-0"x10'-6" Drawing 18'-3"x10'-6" 4'-0" Wide Passage Bedroom 10'-0x13'-6" Toilet 6'-0"x5'-6" Bedroom 13'-0"x12'-0 Balcon 8'-0"x7'-

#### Flat No. B-105 (3BHK)

(Super Area 1451 SQ.FT.)