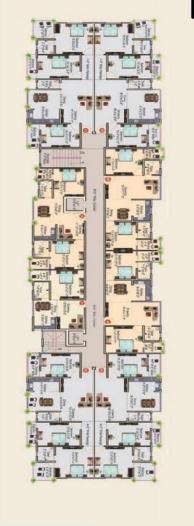

------------|-----------------|-----------------|--------------|--|--|
| FLAT<br>NO.               | CARPET<br>AREA | BALCONY<br>AREA | TOTAL<br>CARPET | FLAT<br>TYPE |  |  |
| 101                       | 870            | 107             | 977             | ЗВНК         |  |  |
| 102                       | 670            | 59              | 729             | 2ВНК         |  |  |
| 103                       | 890            | 38              | 928             | звнк         |  |  |
| 104                       | 736            | 45              | 781             | звнк         |  |  |
| 105                       | 670            | 59              | 729             | 2ВНК         |  |  |
| 106                       | 870            | 107             | 977             | звнк         |  |  |



#### BLOCK-B

**BLOCK-A** 

| AREA DESCRIPTION (SQ.FT.) |                |                 |                 |              |  |
|---------------------------|----------------|-----------------|-----------------|--------------|--|
| FLAT<br>NO.               | CARPET<br>AREA | BALCONY<br>AREA | TOTAL<br>CARPET | FLAT<br>TYPE |  |
| 101                       | 888            | 127             | 1015            | ЗВНК         |  |
| 102                       | 888            | 127             | 1015            | звнк         |  |
| 103                       | 625            | 64              | 689             | 2ВНК         |  |
| 104                       | 625            | 64              | 689             | 2ВНК         |  |
| 105                       | 888            | 127