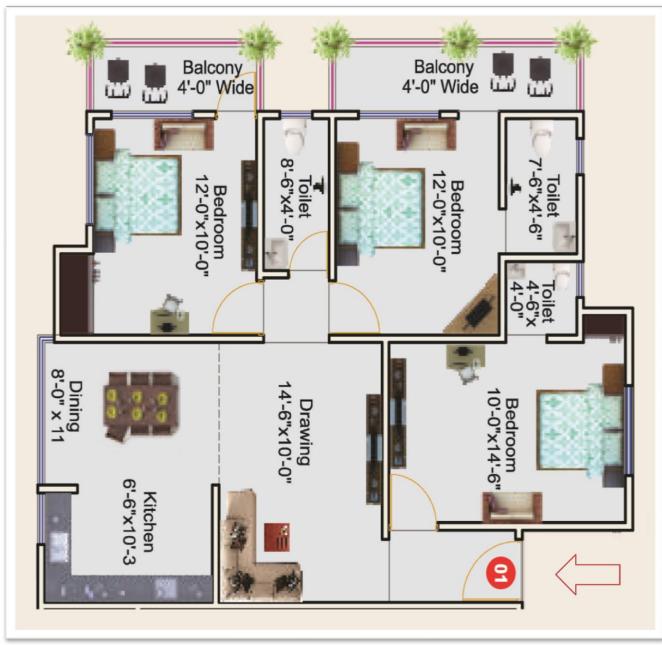

# Flat No. A-101 (3BHK)

(Super Area 1397 SQ.FT.)

#### UNIT PLAN (Block-A)

Bedroom 11'-0"x10'-9"

Toilet 7'-6"x4'-6"

Dining 8'-6"x12'-6"

Toilet 9'-0"x4'-0"

Bedroom 14'-0"x10'-0"

Drawing 10'-0"x13'-0"

8