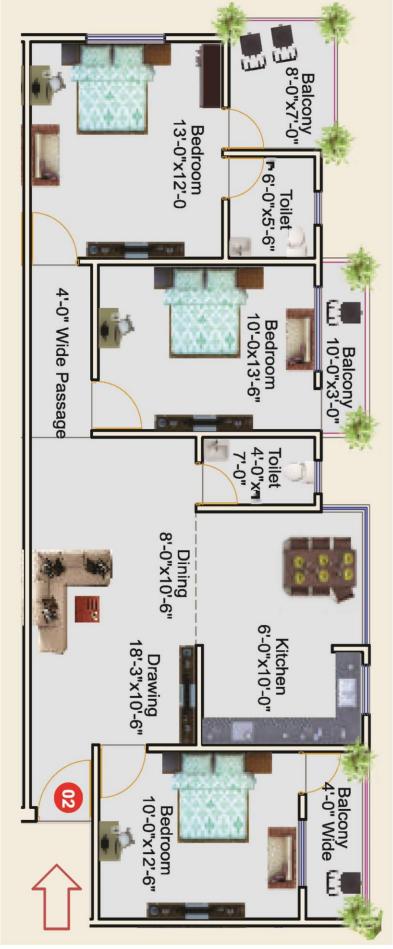

#### UNIT PLAN (Block-B)

## Bedroom 10'-0"x12'-6" Kitchen 6'-0"x10'-0" Dining 8'-0"x10'-6" Drawing 18'-3"x10'-6" 4'-0" Wide Passage Bedroom 10'-0x13'-6" Toilet 6'-0"x5'-6" Bedroom 13'-0"x12'-0 Balcon 8'-0"x7'-