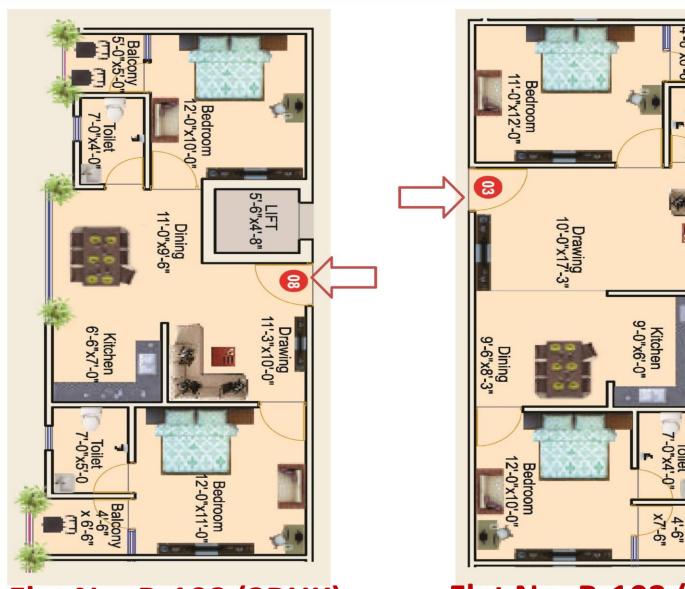

#### FLOOR PLAN (BLOCK-A)

#### **BLOCK-A**

- Flat No. A-101 (3BHK)
  (Super Area 1397 SQ.FT.)
- Flat No. A-102 (2BHK)
  (Super Area 1042 SQ.FT.)

- Flat No. A-103 (3BHK)
  (Super Area 1327 SQ.FT.)
- Flat No. A-104 (3BHK)
  (Super Area 1117 SQ.FT.)
- Flat No. A-105 (2BHK)
  (Super Area 1042 SQ.FT.)
- Flat No. A-106 (3BHK)
  (Super Area 1397 SQ.FT.)

#### UNIT PLAN (Block-A)

Bedroom 11'-0"x10'-9"

Toilet 7'-6"x4'-6"

Dining 8'-6"x12'-6"

Toilet 9'-0"x4'-0"

Bedroom 14'-0"x10'-0"

Drawing 10'-0"x13'-0"

8

Balcony 4'-0" Wide

Kitchen 8'-6"x6'-0"

Bedroom 9'-0"x11'-6"

Super Area 1117 SQ.FT.)

**NORTH** 

Flat No. A-104 (3BHK)

#### **UNIT PLAN (Block-A)**

Drawing 14'-6"x10'-0"

Toilet 8'-6"x4'-

Dining 8'-0" x 11'

Bedroom 12'-0"x10'-0"

Balcony 4'-0" Wide

Kitchen 6'-0"x10'-3

8

Bedroom 10'-0"x14'-6"

Bedroom 12'-0"x10'-0"

Balcony 4'-0" Wide

Toilet 4'-6"x 4'-0"

Toilet 7'-6"x4'-(

(Super Area 1042 SQ.FT.)

**Flat No. A-106 (3BHK)** (Super Area 1397 SQ.FT.)