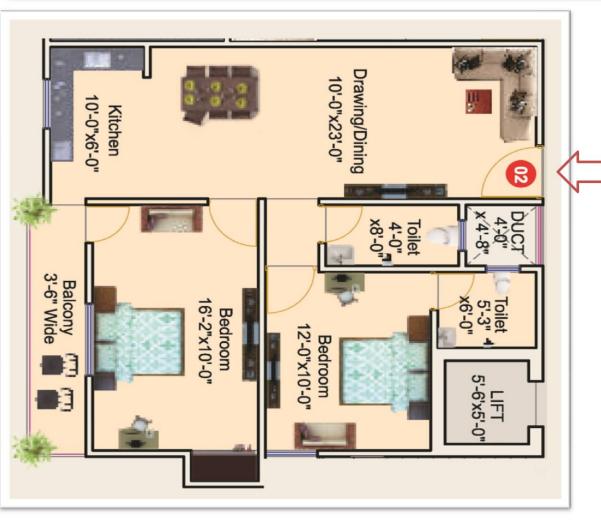

| 888            | 127             | 1015            | звнк         |  |
| 106                       | 888            | 127             | 1015            | звнк         |  |
| 107                       | 374            | 30              | 404             | 1ВНК         |  |
| 108                       | 563            | 56              | 619             | 2ВНК         |  |



#### FLOOR PLAN (BLOCK-A)

#### ROAD SIDE FRONT

#### **BLOCK-A**



- Flat No. A-101 (3BHK)
  (Super Area 1397 SQ.FT.)
- Flat No. A-102 (2BHK)
  (Super Area 1042 SQ.FT.)

- Flat No. A-103 (3BHK)
  (Super Area 1327 SQ.FT.)
- Flat No. A-104 (3BHK)
  (Super Area 1117 SQ.FT.)
- Flat No. A-105 (2BHK)
  (Super Area 1042 SQ.FT.)
- Flat No. A-106 (3BHK)
  (Super Area 1397 SQ.FT.)



#### **UNIT PLAN (Block-A)**





# **Flat No. A-102 (2BHK)** (Super Area 1042 SQ.FT.)

**NORTH** 

# Flat No. A-101 (3BHK)

(Super Area 1397 SQ.FT.)

#### UNIT PLAN (Block-A)



Bedroom 11'-0"x10'-9"

Toilet 7'-6"x4'-6"

Dining 8'-6"x12'-6"

Toilet 9'-0"x4'-0"

Bedroom 14'-0"x10'-0"

Drawing 10'-0"x13'-0"

8

Balcony 4'-0" Wide

Kitchen 8'-6"x6'-0"

Bedroom 9'-0"x11'-6"



Super Area 1117 SQ.FT.)

**NORTH** 

Flat No. A-104 (3BHK)

#### **UNIT PLAN (Block-A)**



Drawing 14'-6"x10'-0"

Toilet 8'-6"x4'-

Dining 8'-0" x 11'

Bedroom 12'-0"x10'-0"

Balcony 4'-0" Wide

Kitchen 6'-0"x10'-3



8

Bedroom 10'-0"x14'-6"

Bedroom 12'-0"x10'-0"

Balcony 4'-0" Wide

Toilet 4'-6"x 4'-0"

Toilet 7'-6"x4'-(

(Super Area 1042 SQ.FT.)

**Flat No. A-106 (3BHK)** (Super Area 1397 SQ.FT.)



#### FLOOR PLAN(BLOCK-B)

**Flat No. B-101 Flat