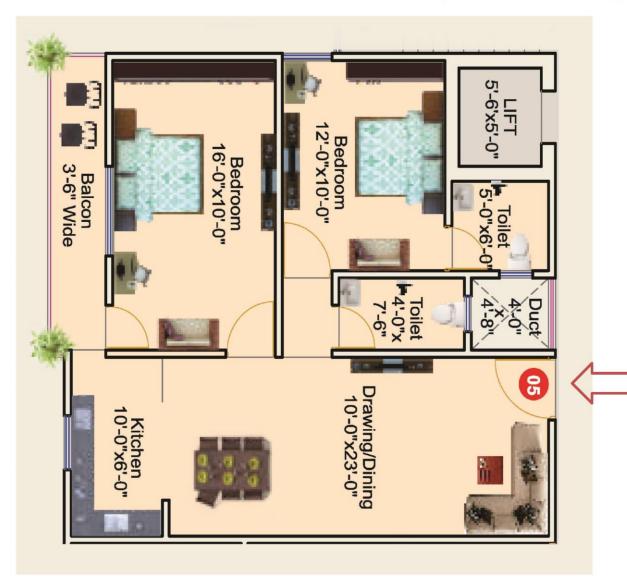

#### Flat No. B-101 (3BHK)

(Super Area 1451 SQ.FT.)

Flat No. B-102 (3BHK)

(Super Area 1451 SQ.FT.)

Flat No. B-108 (2BHK)

(Super Area 885 SQ.FT.)

Flat No. B-103 (2BHK)

(Super Area 985 SQ.FT.)

#### Flat No. B-106 (3BHK)

(Super Area 1451 SQ.FT.)

#### Flat No. B-105 (3BHK)

(Super Area 1451 SQ.FT.)