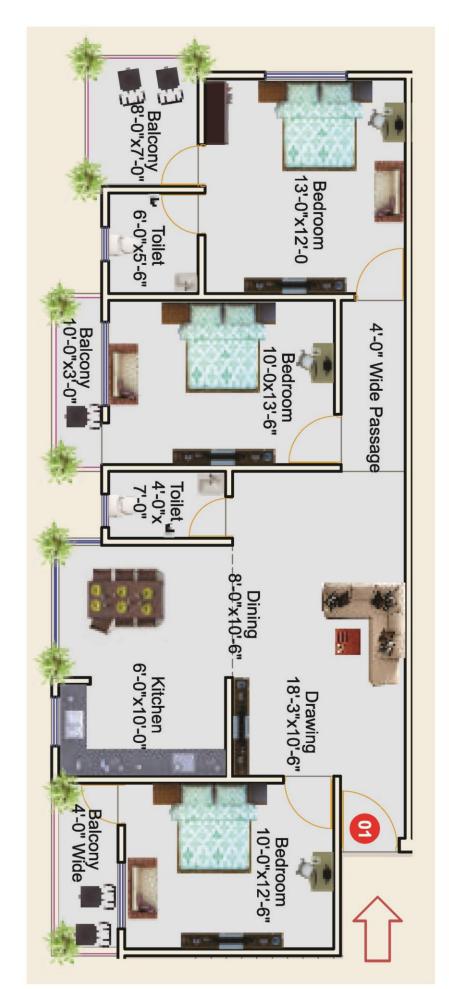

# Flat No. A-101 (3BHK)

(Super Area 1397 SQ.FT.)

#### UNIT PLAN (Block-A)

Bedroom 11'-0"x10'-9"

Toilet 7'-6"x4'-6"

Dining 8'-6"x12'-6"

Toilet 9'-0"x4'-0"

Bedroom 14'-0"x10'-0"

Drawing 10'-0"x13'-0"

8