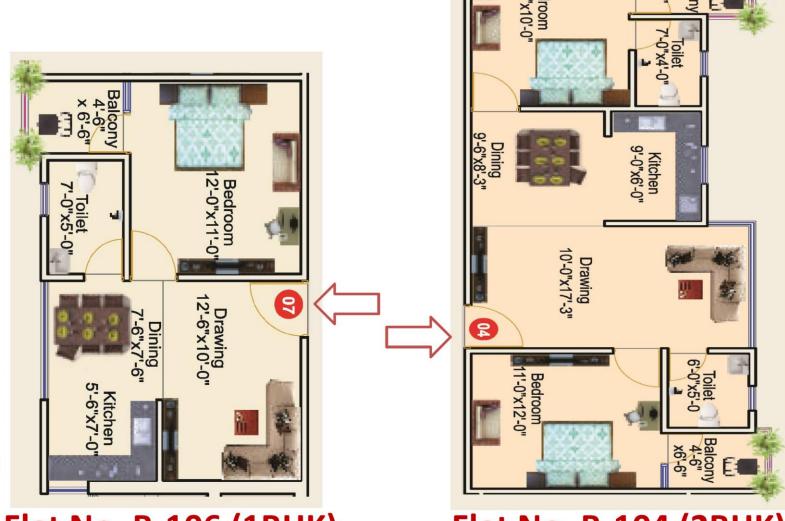

#### UNIT PLAN (Block-B)

#### Flat No. B-101 (3BHK)

(Super Area 1451 SQ.FT.)

Flat No. B-102 (3BHK)

(Super Area 1451 SQ.FT.)

Flat No. B-108 (2BHK)

(Super Area 885 SQ.FT.)

Flat No. B-103 (2BHK)

(Super Area 985 SQ.FT.)

NORTH

Flat No. B-106 (1BHK)

(Super Area 580 SQ.FT.)

Flat No. B-104 (2BHK)

(Super Area 985 SQ.FT.)