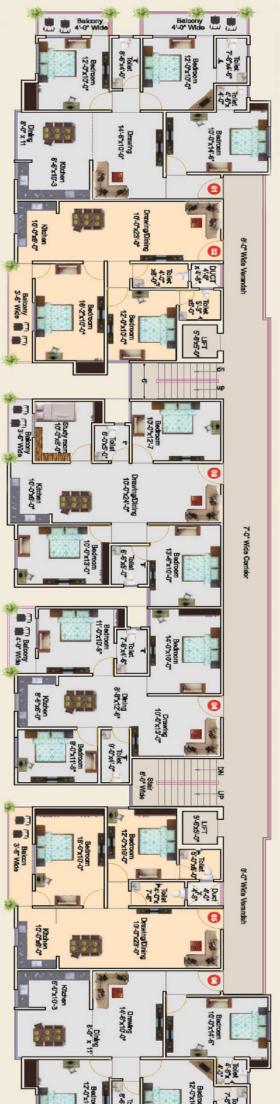

#### **UNIT PLAN (Block-A)**

#### **BLOCK-A**

- Flat No. A-101 (3BHK)
  (Super Area 1397 SQ.FT.)
- Flat No. A-102 (2BHK)
  (Super Area 1042 SQ.FT.)

- Flat No. A-103 (3BHK)
  (Super Area 1327 SQ.FT.)
- Flat No. A-104 (3BHK)
  (Super Area 1117 SQ.FT.)
- Flat No. A-105 (2BHK)
  (Super Area 1042 SQ.FT.)
- Flat No. A-106 (3BHK)
  (Super Area 1397 SQ.FT.)