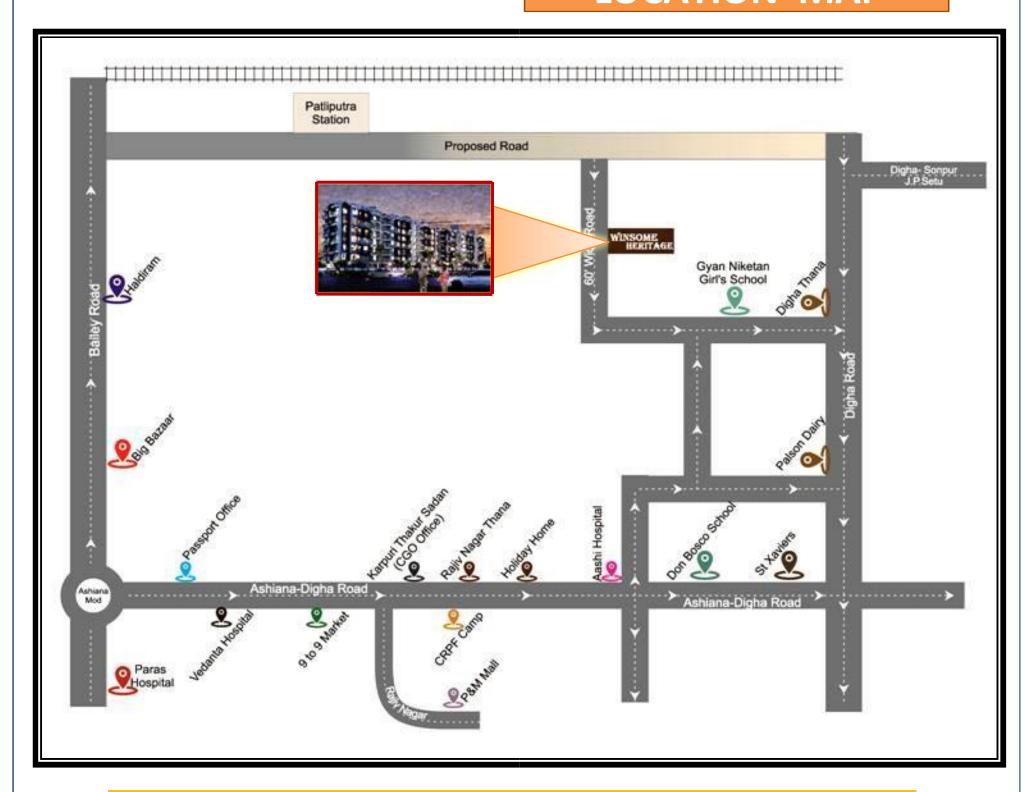

#### Site Address:

Ghurdaur Road, Near Gyan Niketan Girl's School Ashiyana Digha Road, Patna

# WHY WINSOME HERITAGE IS THE FRIST CHOICE???

- >G ood Construction Quality & Timely Possession
- ► Nice society of 84 Flats with all basic amenities & Facilities.
- ► Project is on 90 feet wide road (as per Master plan-2031)
- Good connectivity to Airport, Railway Station and all major area.
- Leading Schools:
  - Gyan Niketan Girl's School
  - Don Bosco School
  - Bachpan Kids School
  - St. Xavier's College
  - Scholars Abode School
  - Ankur Public School
- ➤ H ospitals :
  - Paras Hospital
  - Vedanta Eye Hospital
  - Aadvik Hospital
  - Aashi Hospital
  - Kurji Hospital
- ➤ Shopping Malls & Market:
  - Ramnagri More Market
  - ■BigBazaar, Bailey road
  - Reliace Trends, Bailey road
  - Rajabazar & Khajpura Market
  - P&M Mall, Kurji
  - ■Digha Bazar, etc

#### MAJOR DISTANCES

| Digha J.P. Setu Bridge | 1.5 km  |
|------------------------|---------|
| > Patliputra Junction  | 1.5 km  |
| > Ashiana Digha Road   | 1.0 km  |
| > Ashiana Digha More   | 2.0 km  |
| Digha Haat             | 2.5 km  |
| > Ram Nagri More       | 3.0 km  |
| > Bailey Road          | 4.0 km  |
| > Saguna More          | 8.0 km  |
| > Patna Airport        | 7.0 km  |
| > Gandhi Maidan        | 8.5 km  |
| Sonepur                | 12.0 km |

#### **LOCATION MAP**

**FOR BOOKING CALL: 9386312244** 