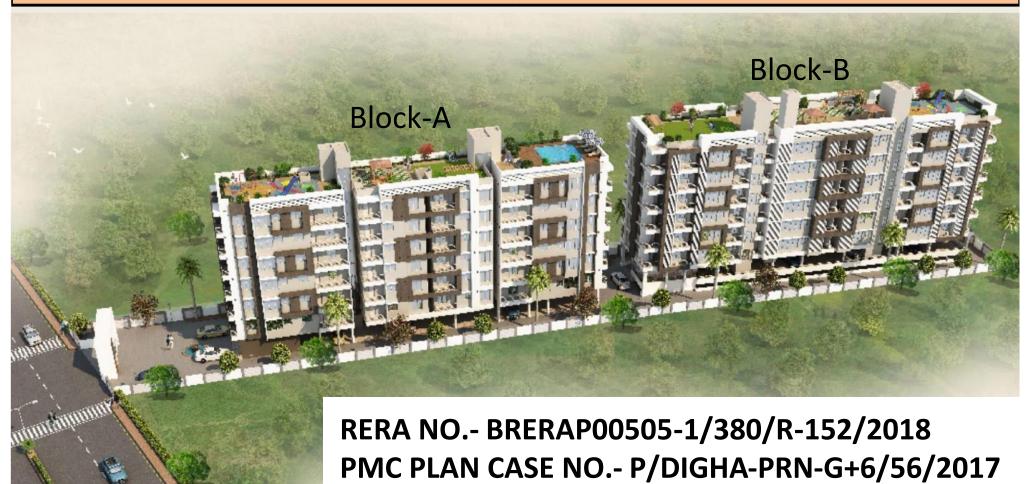

#### **AERIAL VIEW (BLOCK-A & B)**

#### BLOCK-B

**BLOCK-A** 

| AREA DESCRIPTION (SQ.FT.) |                |                 |                 |              |  |
|---------------------------|----------------|-----------------|-----------------|--------------|--|
| FLAT<br>NO.               | CARPET<br>AREA | BALCONY<br>AREA | TOTAL<br>CARPET | FLAT<br>TYPE |  |
| 101                       | 888            | 127             | 1015            | ЗВНК         |  |
| 102                       | 888            | 127             | 1015            | звнк         |  |
| 103                       | 625            | 64              | 689             | 2ВНК         |  |
| 104                       | 625            | 64              | 689             | 2ВНК         |  |
| 105                       | 888            | 127             | 1015            | звнк         |  |
| 106                       | 888            | 127             | 1015            | звнк         |  |
| 107                       | 374            | 30              | 404             | 1ВНК         |  |
| 108                       | 563            | 56              | 619             | 2ВНК         |  |