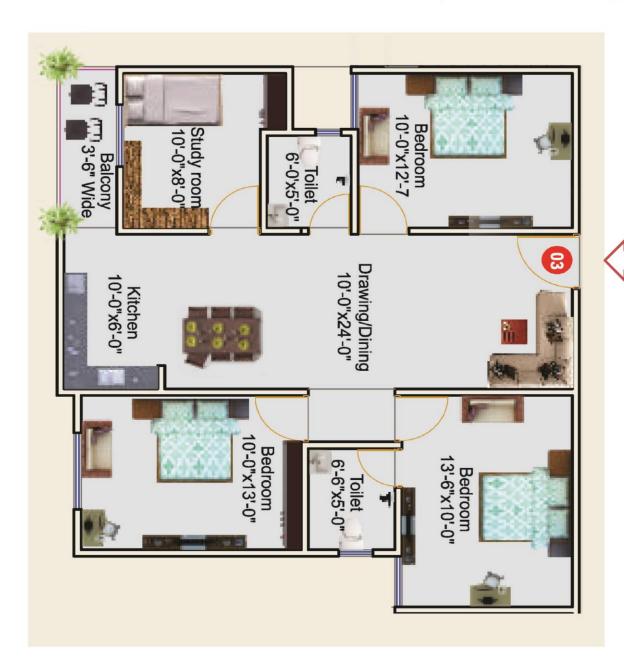

#### **BLOCK-A**

- Flat No. A-101 (3BHK)
  (Super Area 1397 SQ.FT.)
- Flat No. A-102 (2BHK)
  (Super Area 1042 SQ.FT.)

- Flat No. A-103 (3BHK)
  (Super Area 1327 SQ.FT.)
- Flat No. A-104 (3BHK)
  (Super Area 1117 SQ.FT.)
- Flat No. A-105 (2BHK)
  (Super Area 1042 SQ.FT.)
- Flat No. A-106 (3BHK)
  (Super Area 1397 SQ.FT.)

#### **UNIT PLAN (Block-A)**